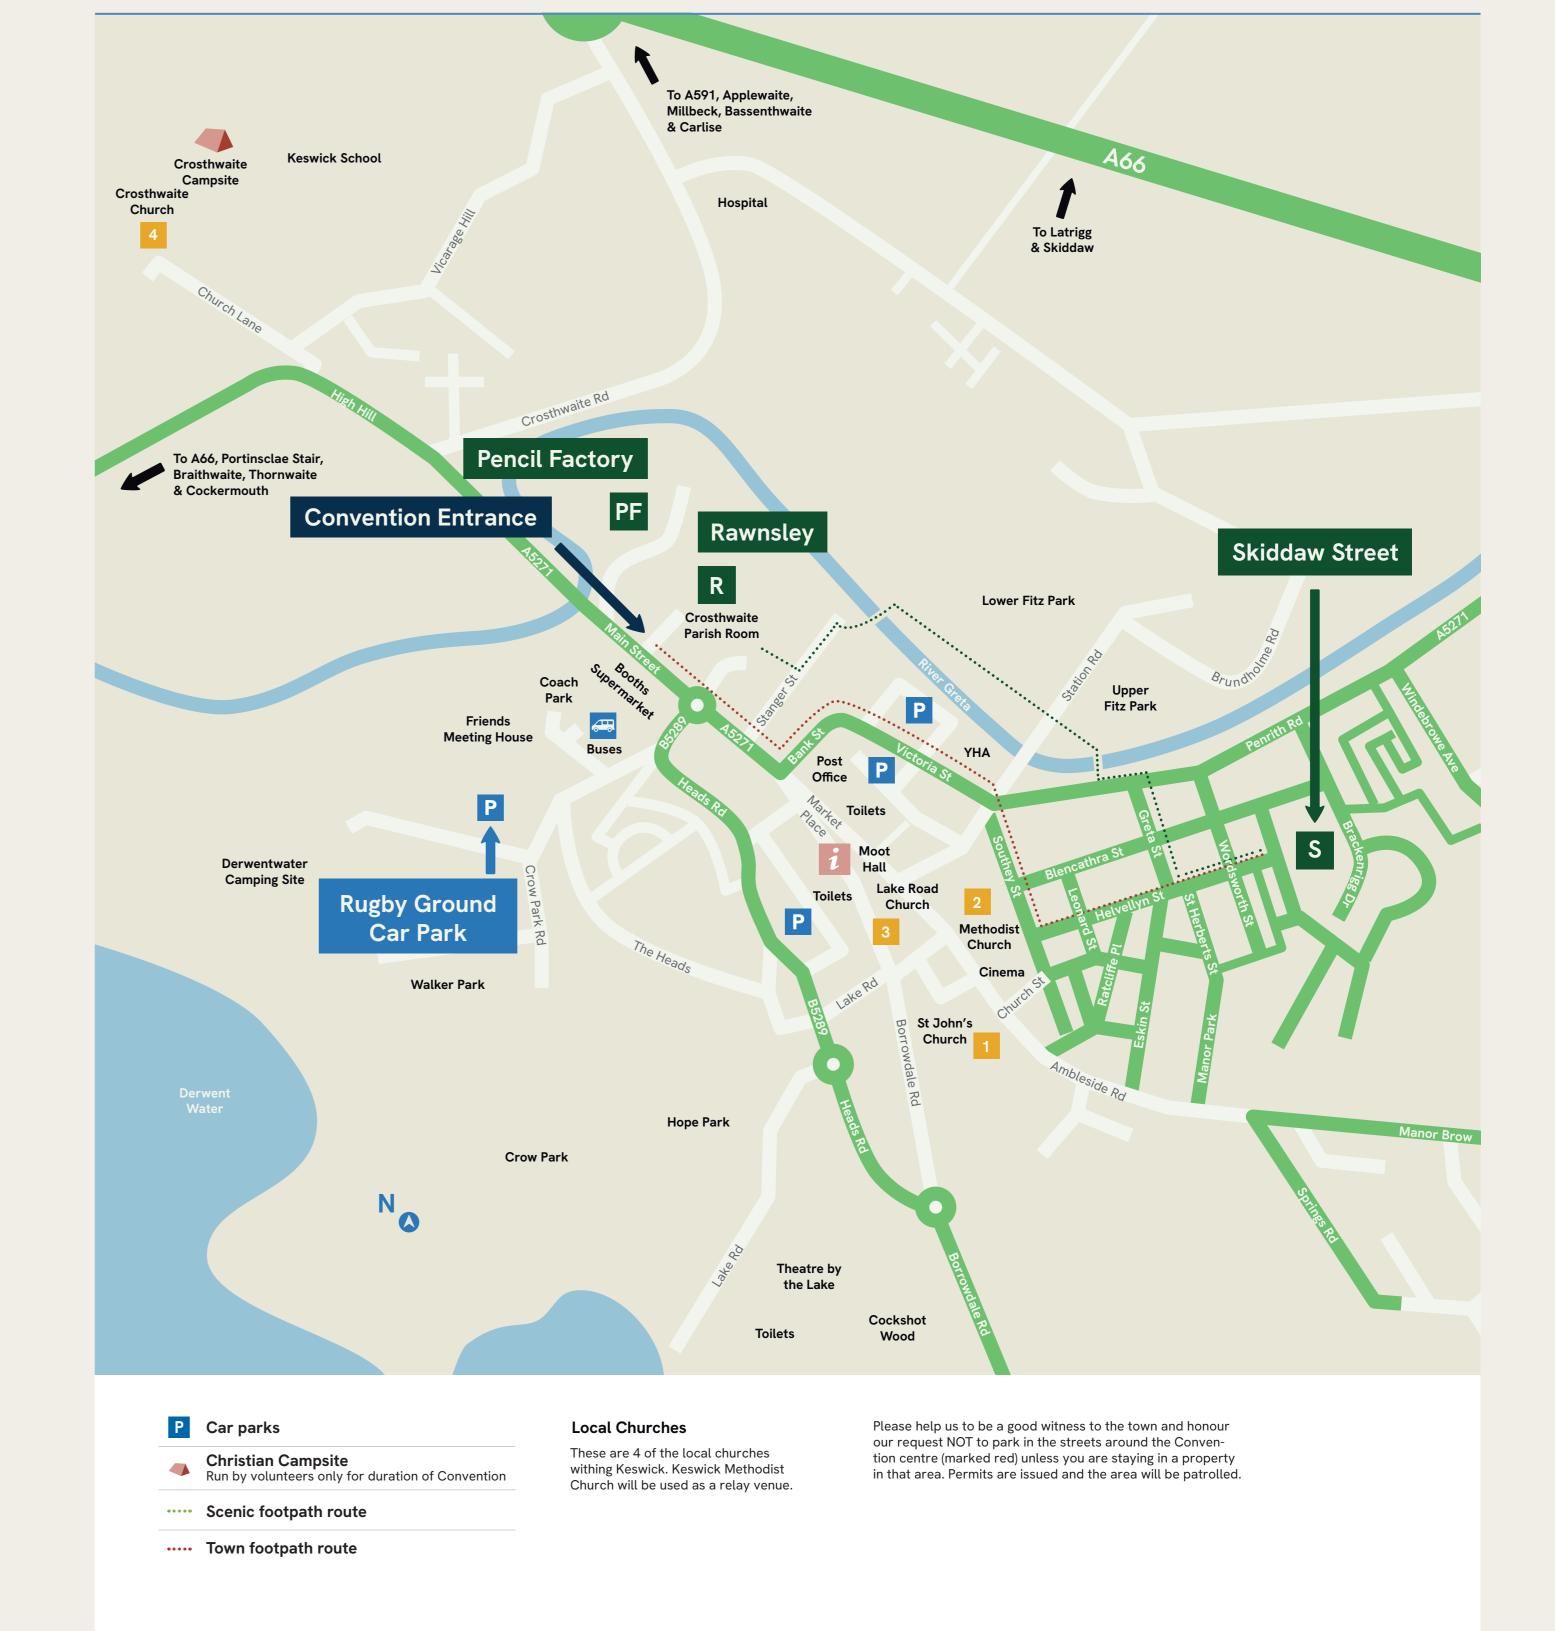

#### **Prayer Room Appointments** PF G.08

**SUNDAY-FRIDAY** 

4-4.45PM

4.45-5.30PM

Key

**Keswick Convention Site** 

BC - Base Camp

PF - Pencil Factory Building