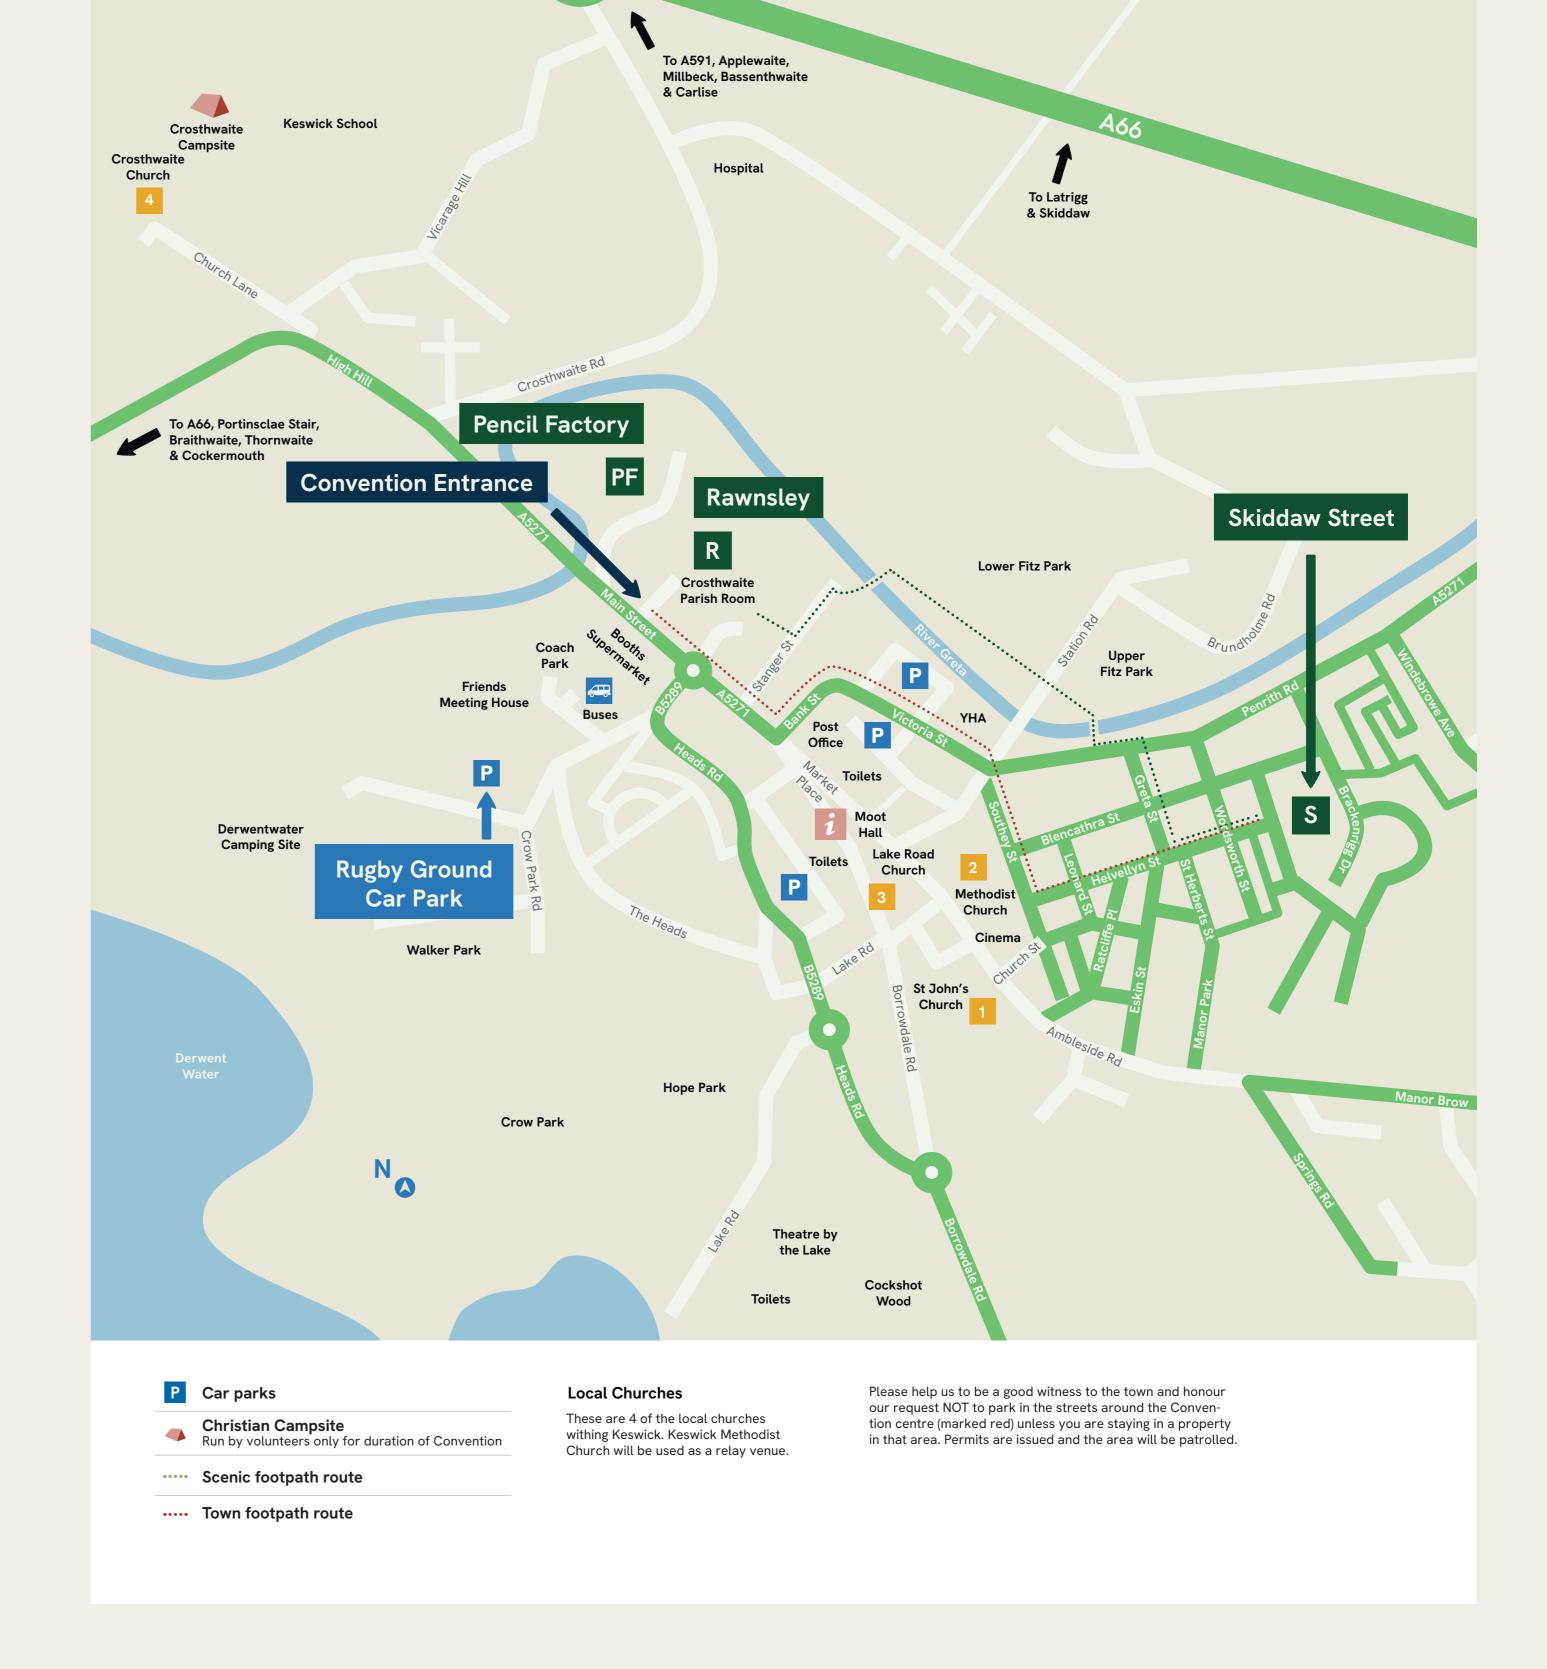

Keswick Lecture

WEDNESDAY, 9.30-10.30AM

Prayer Room Appointments
PF G.08

SUNDAY-FRIDAY

4-4.45PM

4.45-5.30PM

Key

Keswick Convention Site

BC - Base Camp

PF - Pencil Factory Building