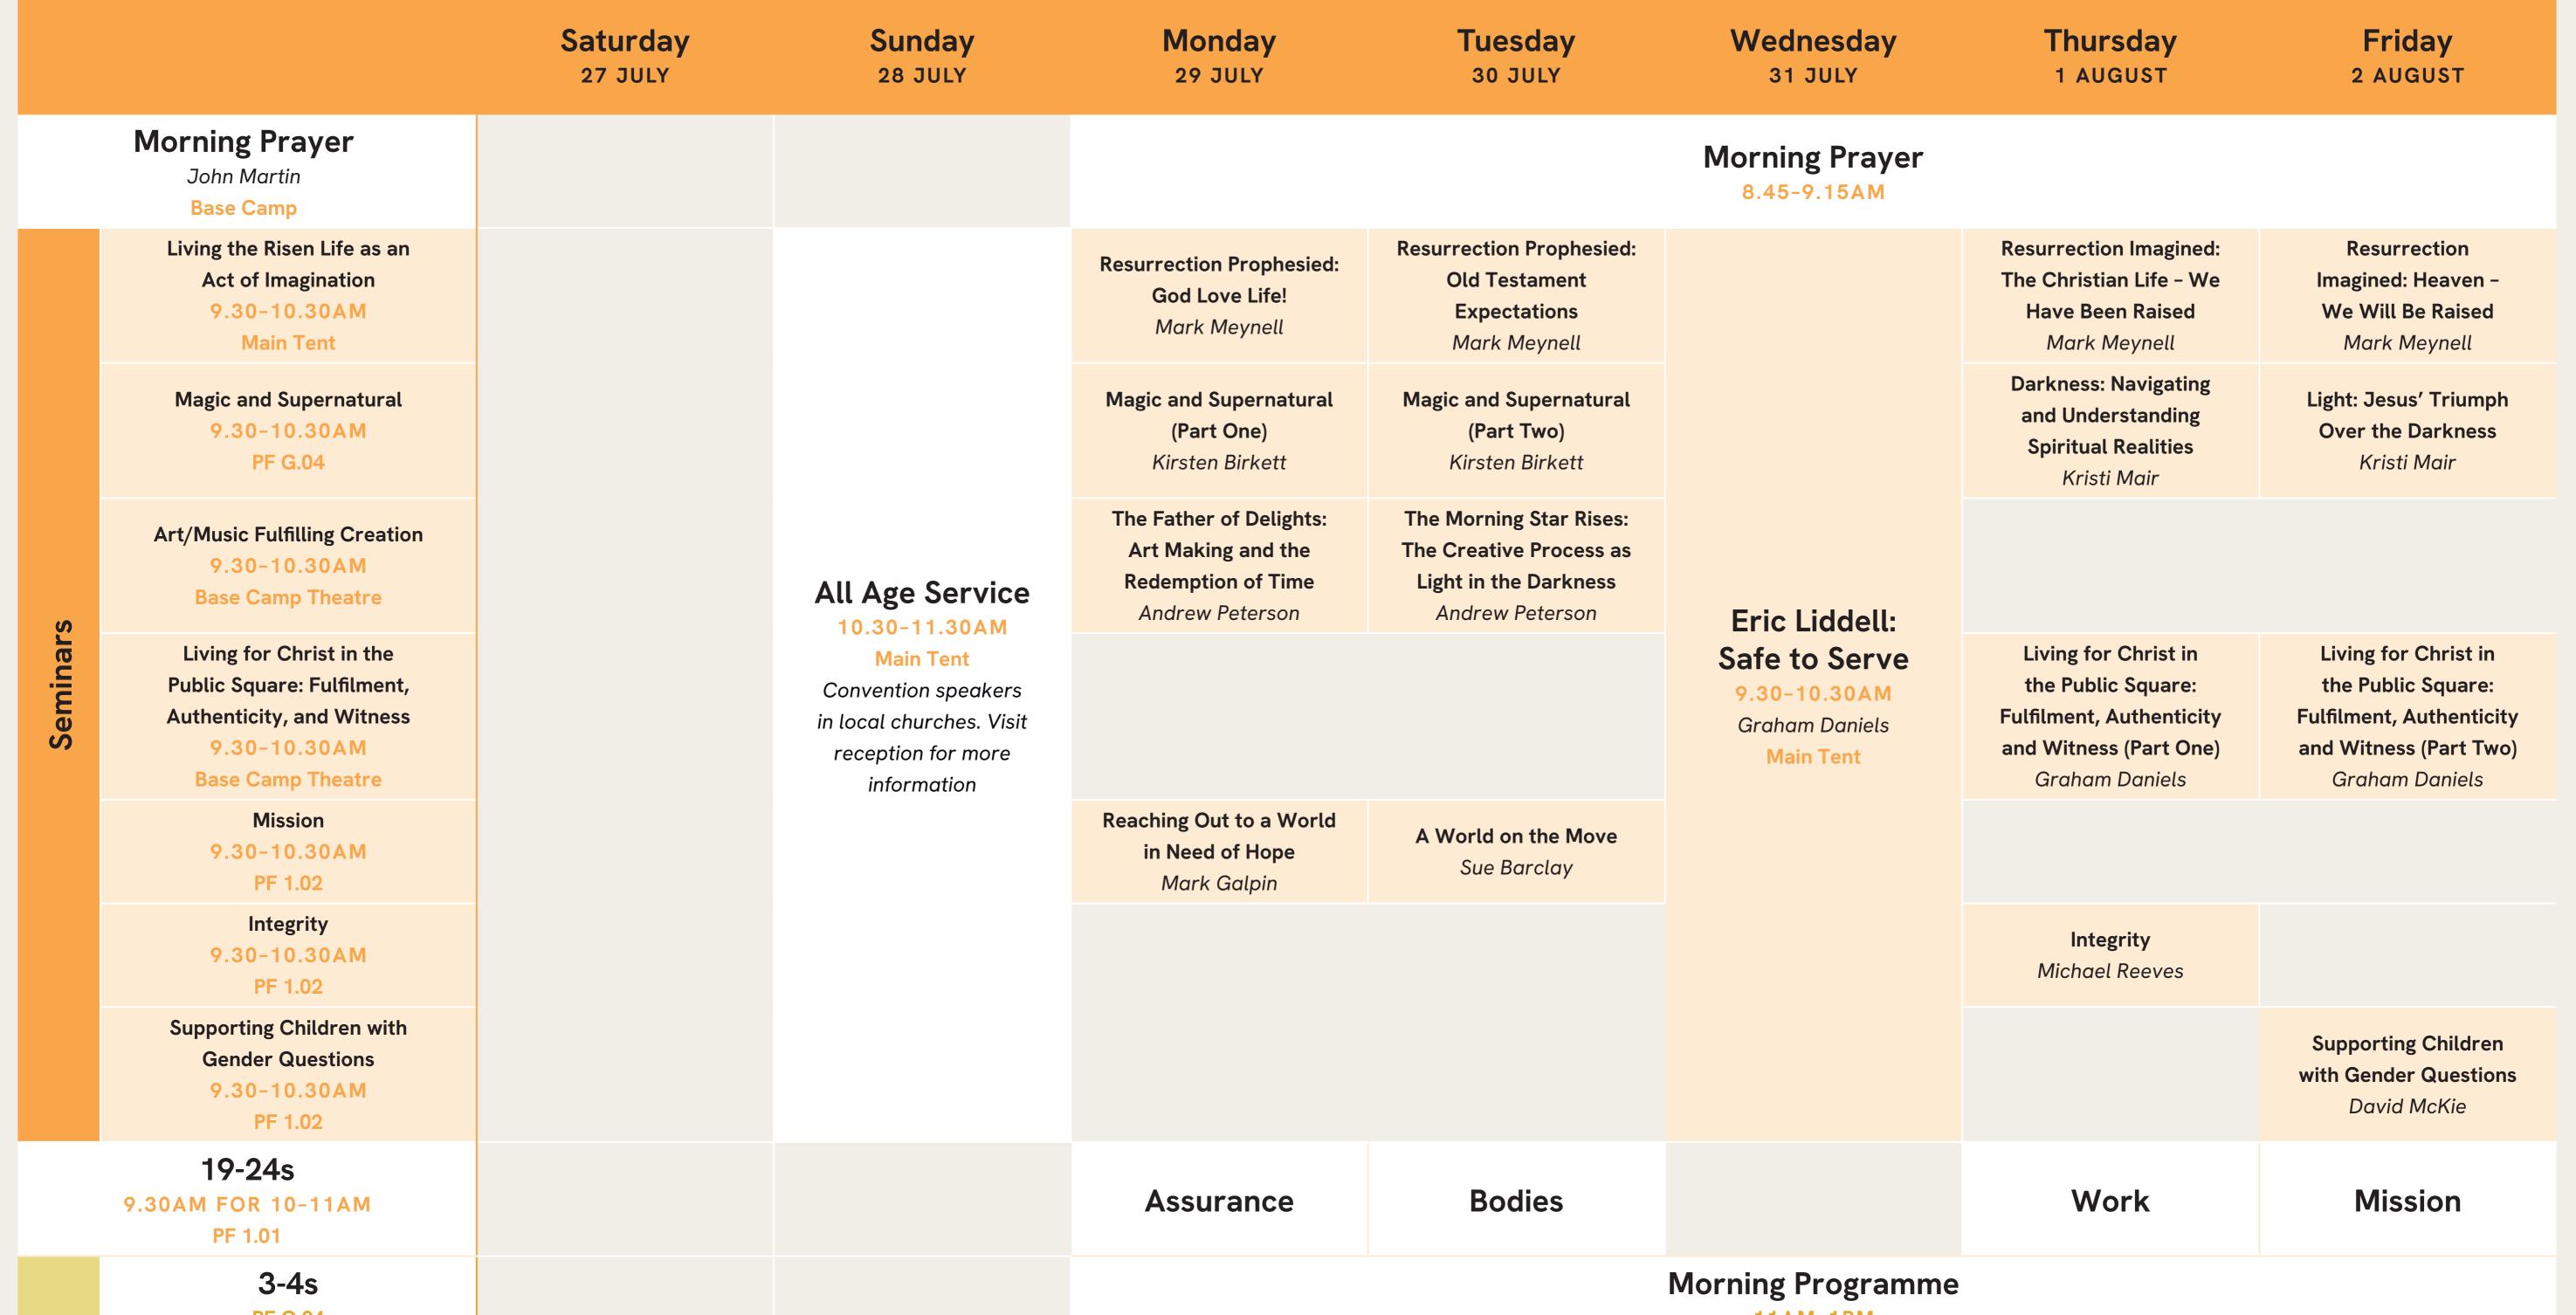

## WEEK 3 27 JULY - 2 AUGUST 2024 RESURRECTOD

MORNING

| K4K   | PF G.04                                                                                                        |                                                          |                                                                        | <b>11AM-1PM</b>                                                                                     |                                                                   |                                                                                 |  |
|-------|----------------------------------------------------------------------------------------------------------------|----------------------------------------------------------|------------------------------------------------------------------------|-----------------------------------------------------------------------------------------------------|-------------------------------------------------------------------|---------------------------------------------------------------------------------|--|
|       | <b>4-5s</b><br>PF 1.03                                                                                         |                                                          |                                                                        | Morning Programme                                                                                   |                                                                   |                                                                                 |  |
|       | 6-7s<br>PF 2.03                                                                                                |                                                          |                                                                        | Morning Programme                                                                                   |                                                                   |                                                                                 |  |
|       | 8-11s<br>PF 2.02                                                                                               |                                                          |                                                                        | Morning Programme                                                                                   |                                                                   |                                                                                 |  |
| Youth | 11-13s<br>PF 1.02                                                                                              |                                                          |                                                                        | Morning Programme<br>11.15AM-1PM                                                                    |                                                                   |                                                                                 |  |
|       | 14-16s<br>PF G.04                                                                                              | Morning Programme<br>11.15AM-1PM                         |                                                                        |                                                                                                     |                                                                   |                                                                                 |  |
|       | 17-18s<br>PF 1.01                                                                                              | Morning Programme<br>11.15AM-1PM                         |                                                                        |                                                                                                     |                                                                   |                                                                                 |  |
|       | Bible Readings:<br>Psalms<br>11.30AM-12.45PM<br>Main Tent<br>Relays: Base Camp and<br>Keswick Methodist Church | The Universal<br>King:<br>Psalm 1 – 2<br>Vaughan Roberts | The Suffering<br>King:<br>Psalm 13<br>Vaughan Roberts                  | <b>The Absent King:</b><br><b>Psalm 74</b><br>Vaughan Roberts                                       | <b>The Divine King:</b><br><b>Psalm 99</b><br>Vaughan Roberts     | <b>The Coming King:</b><br><b>Psalm 132 &amp; 150</b><br><i>Vaughan Roberts</i> |  |
|       | <b>Ceswick Unconventional:</b><br><b>Lunchtime Concert</b><br>1.15-2.15PM<br>Base Camp Theatre                 | <b>Eilidh Patterson</b><br>Music                         | Stewart and<br>Carol Henderson<br>with Yvonne Lyon<br>Poetry and music | <b>John Redeemed</b><br><b>and Graham</b><br><b>McDonald</b><br>Revelation with improvised<br>music | Michael Tinker,<br>Sarah Beattie<br>and Guests<br>Music and other |                                                                                 |  |