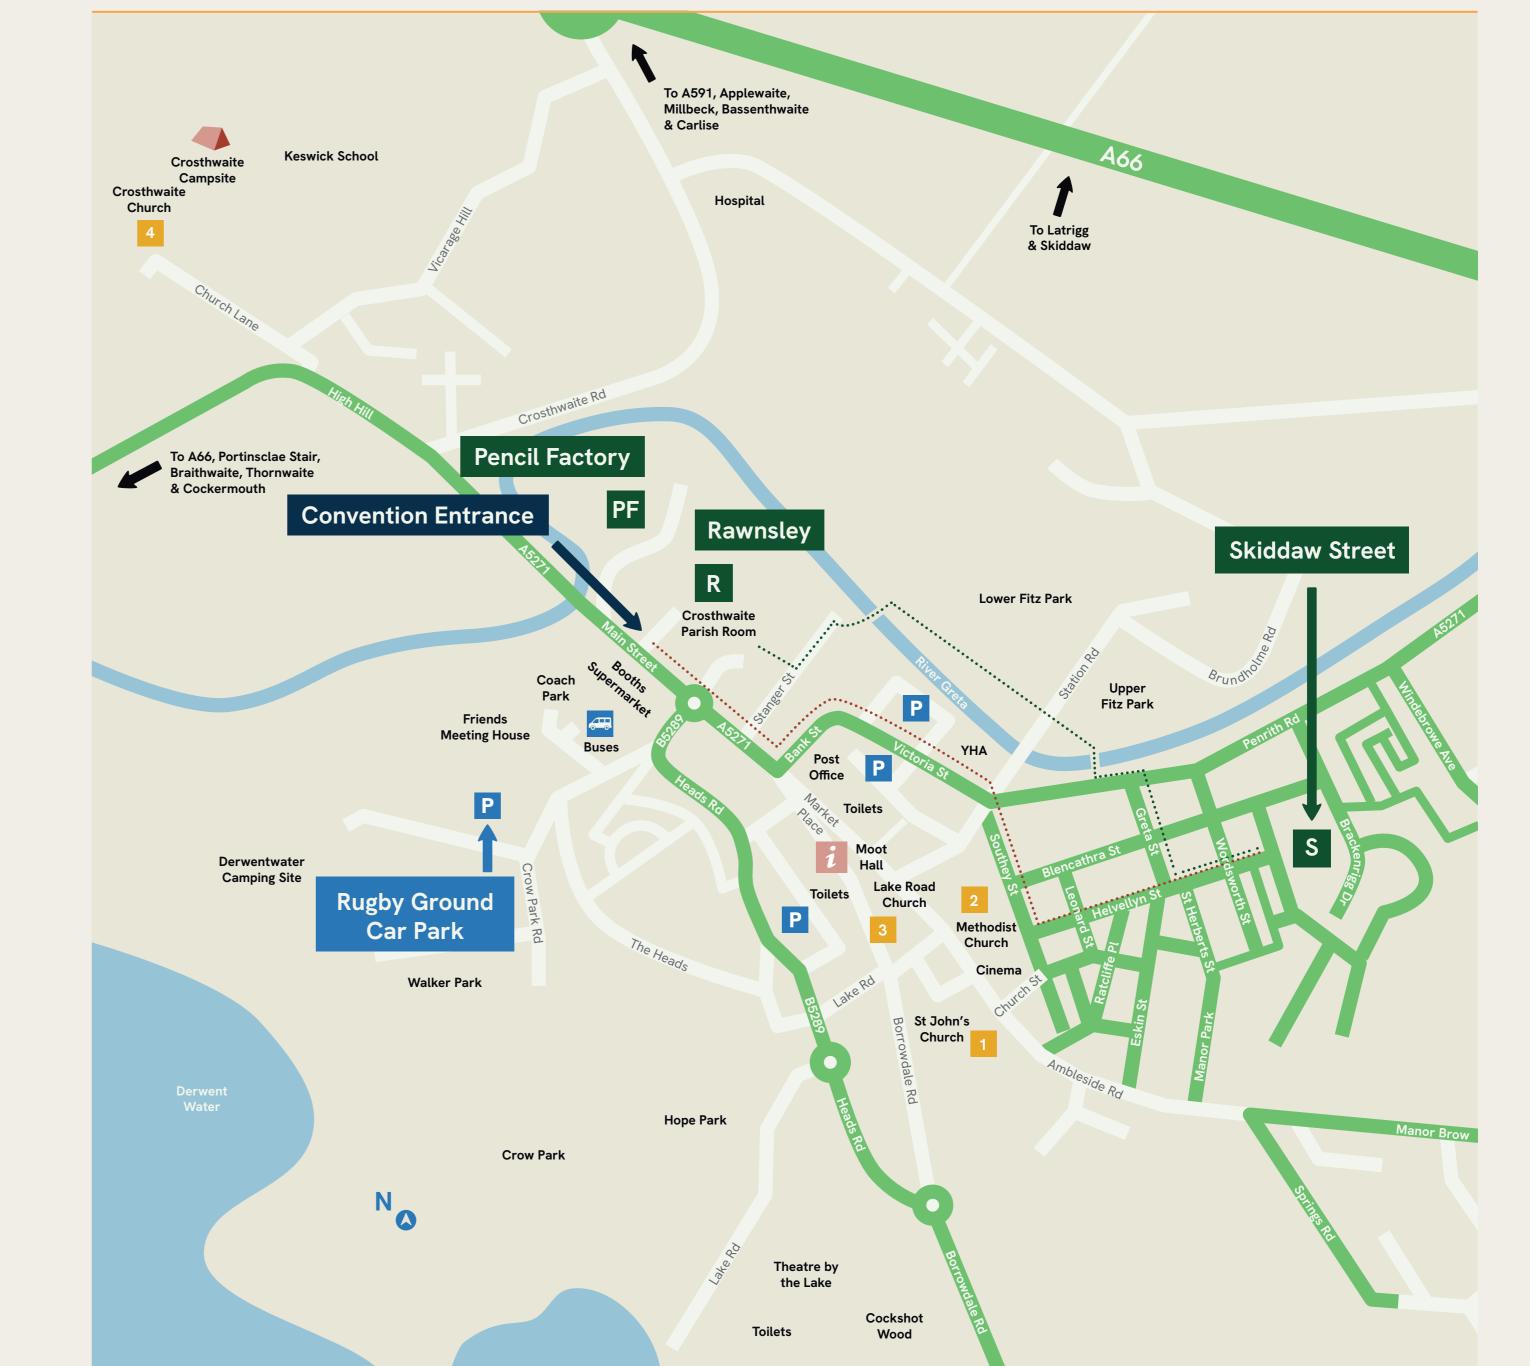

### Car parks Christian Campsite Run by volunteers only for duration of Convention

••••• Scenic footpath route

----- Town footpath route

tion Local Churches These are 4 of the local churches withing Keswick. Keswick Methodist Church will be used as a relay venue. Please help us to be a good witness to the town and honour our request NOT to park in the streets around the Convention centre (marked red) unless you are staying in a property in that area. Permits are issued and the area will be patrolled.